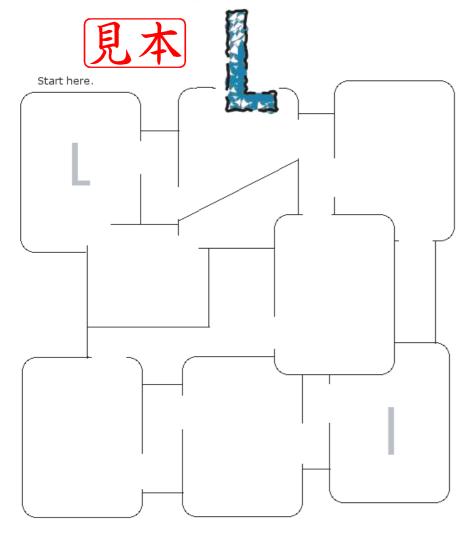

Use a crayon or pencil. Trace the letters. Draw a line through the maze from the upper case letter to the lower case letter.

Date \_\_\_\_\_

| <u> </u> | Circle seven | objects. Print t | the number seve | n in the boxes. |  |
|----------|--------------|------------------|-----------------|-----------------|--|
| <b>3</b> |              |                  |                 |                 |  |
|          | 0            |                  |                 |                 |  |
| 0        | <b>3</b>     | 0                | 0               |                 |  |